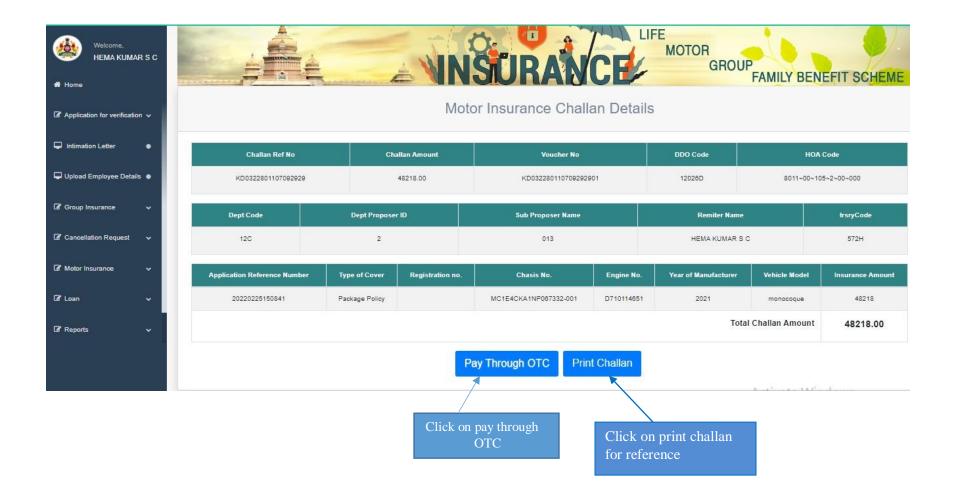

|                                       |
| Premium Motor    |                                   |                                       |
| DDO Code         |                                   |                                       |
| 12026D           |                                   |                                       |
| Date             |                                   |                                       |
| 12/27/2021       |                                   | Click on pay through                  |
|                  | Pay Through OTC                   | ОТС                                   |
|                  |                                   |                                       |

### 23. Click on Print challan for reference



# 24. Click on Print to take challan print or PDF save

|               |                                      |                   | KARNATAKA GOVERNMI |                               | RTMENT               |                                             |                         |                 |
|---------------|--------------------------------------|-------------------|--------------------|-------------------------------|----------------------|---------------------------------------------|-------------------------|-----------------|
| STIN NO :     |                                      |                   | MOTOF              | Generation Date : 24-Jul-2022 | ,<br>,               |                                             |                         |                 |
|