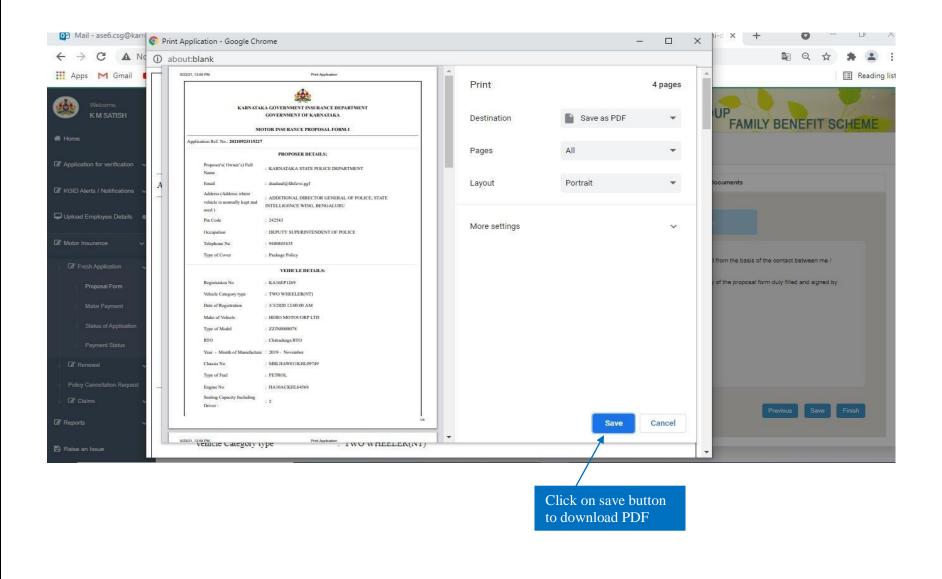

|

16. Click on finish button "Are you sure you want to submit the proposal form" click on ok



#### 17. After clicking finish button proposal form will be download.



18. Upload the require documents and Click on finish button then "Document details saved successfully" click on ok

| ~                             |           |                                                |                                                                                       |                             |                            |
|-------------------------------|-----------|------------------------------------------------|---------------------------------------------------------------------------------------|-----------------------------|----------------------------|
| Welcome,<br>HEMA KUMAR        | sc 🔳 🎼    | Sri Basavaraj Bommai<br>Hon'ble Chief Minister |                                                                                       |