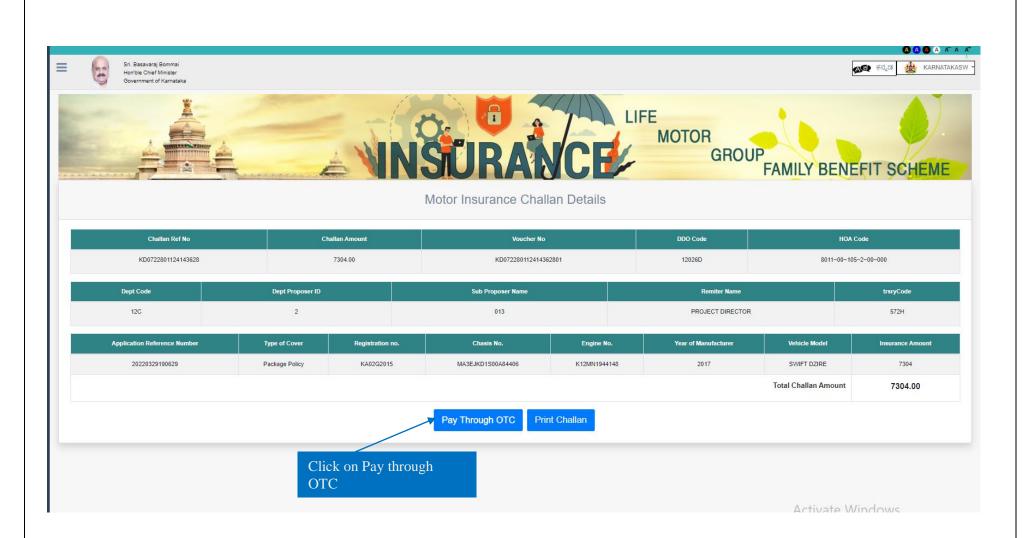

|                                      |                                    |                                               |                    |                |               |             |        |
| kgidonline.k | ematalita, gov.in/mi-printchi-det/KD | 20772380112414342389RannenselF0TC  |                                               |                    |                |               |             |        |
|              |                                      |                                    |                                               |                    |                |               |             |        |

1 page

-

 $\mathbf{w}$ 

▼

•

Cancel

A \_\_\_\_.

## 25. After taking Print challan, Click on back to payment and then Click on Pay Through OTC



26. Click on Select "Button" for payment mode.

| Home 🚖 | Disease note that langrageter convise shorease i |
|--------|--------------------------------------------------|
|        | Please note that, aggregator service charges i   |
|        | ವಾವತಿ ವಿವರಗಳು \ Payment Details                  |
|        | ಹಾವತಿ ವಿಧ Select                                 |
|        | ಸಲ್ಲಿಸು \ Submit ಮರುಜೋಡಿಸು \ Reset               |
|        |                                                  |
|        |                                                  |
|        |                                                  |
|        |                                                  |
|        |                                                  |
|        |                                                  |

27. S