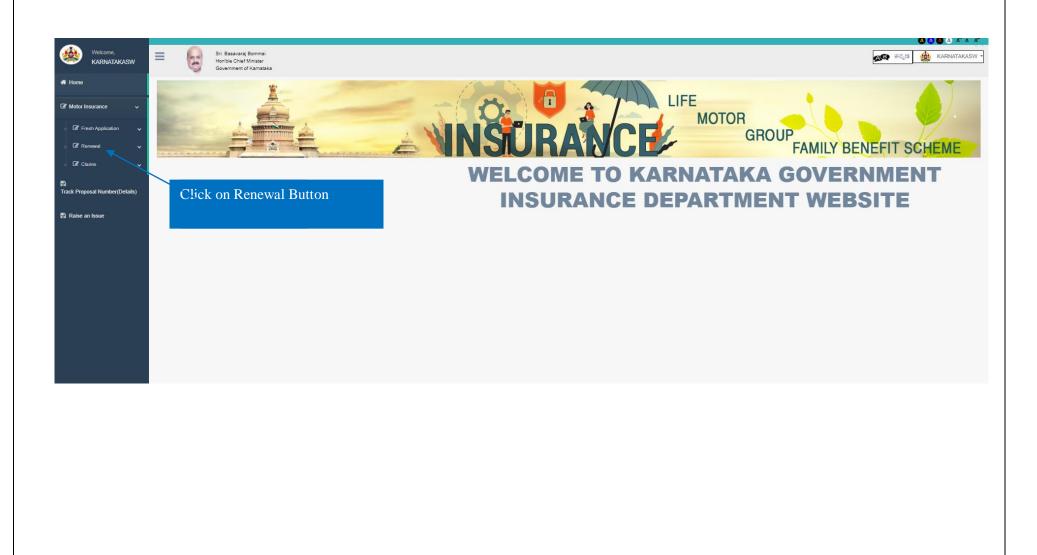

Agency Login Renewal Vehicle - OTC Payment** 

USER MANUAL FOR AGENCY USERS

Karnataka Government Insurance

**Department Government of** 

## Karnataka

Prepare by Centre for Smart Governance Yeswanthpur, Bengaluru, Karnataka 560022

#### Note:

- Non HRMS Boards, Institute Etc..... Were they does not have integration in K2, Need to process Vehicle Insurance in Agency Login.
- ➢ Where Agency ID and Password is created by the department (080-22536177)
- > Details need to be given by the concerned policy holders for Agency ID creation.

## **LOGIN PAGE- Agency:**

1. Select the "Agency Login" Tab.

### 2. Agency has to enter his "User name" and "Password".

3. Enter the "Captcha" and click on Login button.



#### 4. Select the "Motor insurance" Tab



## 5. Click on "Renewal application"



## 6. Click on "Renewal Application

7. And Click on Renewal Application or Edit Application



8. Application form will display, Proposer's owner name and Address , Email ID, Occupation and Contact number will fetch automatically

| Welcome,<br>KARNATAKASW<br>I Home<br>I Motor Insurance ~<br>anck Proposal Number(Details) | St. Basarati Bonnal<br>Horble Chief Minister<br>Government of Karnataka |                                                              |                |                    |                                            | FE<br>MOTOR<br>GROUP<br>FA | د که می |
|-------------------------------------------------------------------------------------------|-------------------------------------------------------------------------|----------------------------------------------