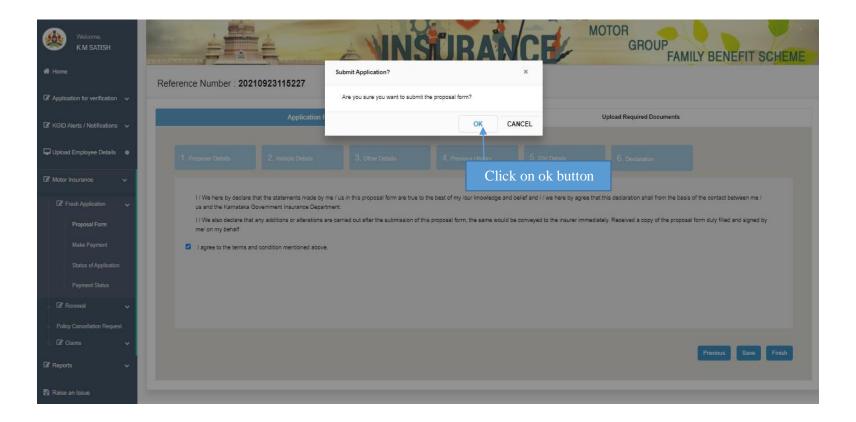

|

16. Click on finish button "Are you sure you want to submit the proposal form" click on ok



#### 17. After clicking finish button proposal form will be download.



18. Upload the require documents and Click on finish button then "Document details saved successfully" click on ok

| ~                             |           |                                                |                                                                                       |                             |                            |
|-------------------------------|-----------|------------------------------------------------|---------------------------------------------------------------------------------------|-----------------------------|----------------------------|
| Welcome,<br>HEMA KUMAR        | sc 🔳 🎼    | Sri Basavaraj Bommai<br>Hon'ble Chief Minister |