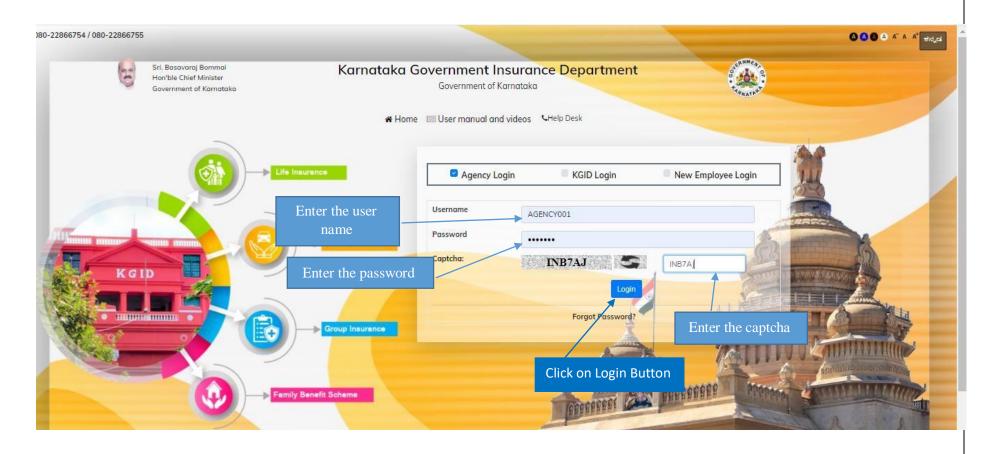

## **LOGIN PAGE- Agency:**

1. Select the "Agency Login" Tab.

### 2. Agency has to enter his "User name" and "Password".

3. Enter the "Captcha" and click on Login button.