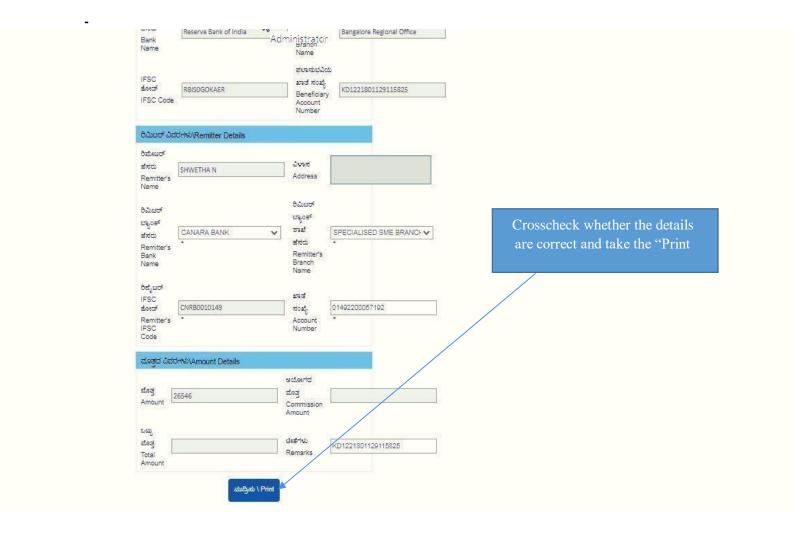

-------|
| avid 3 JddrNo \ Payment Details                                                                                              |                                                                             |
| ಕಾಡತಿ ವಿರ NEFT.RTGS ್<br>Mode of Payment *<br>ಎಜೆನ್ಸೆ ಬ್ಯಾಂಕ್ ಕಾಷೆ<br>ಹೇಸರು<br>Bank Name<br>ದ ಎಡ್ ಎಸ್ ನಿ<br>ಕೋರ್ RBISOGCKAER | Agency Bank Name, Branch<br>Name and IFSC Code' will<br>fetch automatically |
| Enter CAPTCHA Code EEWIJRK                                                                                                   |                                                                             |

## 29. Select Remitters Bank Name, Brank Name and IFSC code



#### 30. Can view Bank Name, Remitters Bank Name and IFSC code, cross check the details and take "Print"



## **31.** Final step Remitters have to take the print and make the payment through Bank



| Bank and Branch Name:                                                                                                                   | STATE BANK OF INDIA. DODDABALLAPUR                                                                                                                                                          |  |
|-----------------------------------------------------------------------------------------------------------------------------------------|---------------------------------------------------------------------------------------------------------------------------------------------------------------------------------------------|--|
| Challan Creation Date: