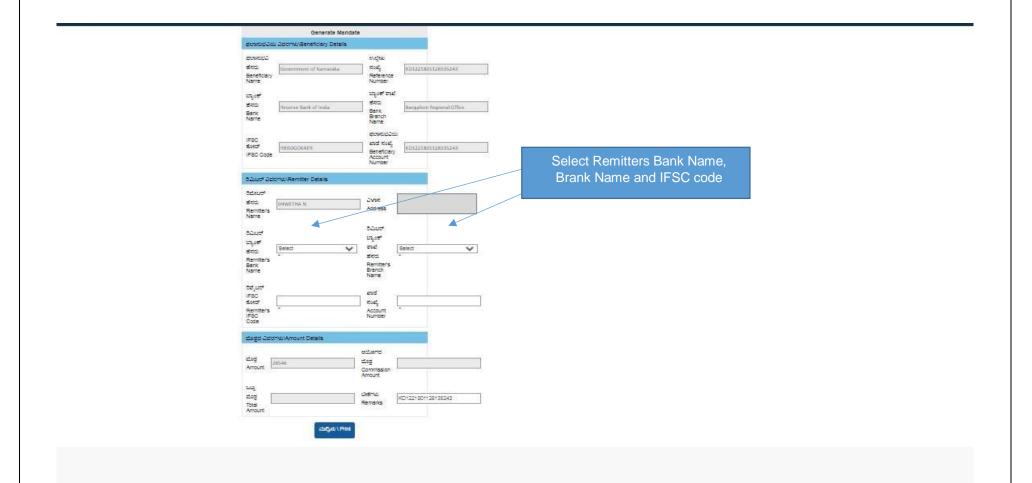

-------------------------------------|-----------------------------------------------------------------------------|
| avid 3 JddrNo \ Payment Details                                                                                              |                                                                             |
| ಕಾಡತಿ ವಿರ NEFT.RTGS ್<br>Mode of Payment *<br>ಎಜೆನ್ಸೆ ಬ್ಯಾಂಕ್ ಕಾಷೆ<br>ಹೇಸರು<br>Bank Name<br>ದ ಎಡ್ ಎಸ್ ನಿ<br>ಕೋರ್ RBISOGCKAER | Agency Bank Name, Branch<br>Name and IFSC Code' will<br>fetch automatically |
| Enter CAPTCHA Code EEWIJRK                                                                                                   |                                                                             |

## 29. Select Remitters Bank Name, Brank Name and IFSC code



#### 30. Can view Bank Name, Remitters Bank Name and IFSC code, cross check the details and take "Print"



## **31.** Final step Remitters have to take the print and make the payment through Bank



| Bank and Branch Name:                                                                                                                   | STATE BANK OF INDIA. DODDABALLAPUR                                                                                                                                                          |  |
|-----------------------------------------------------------------------------------------------------------------------------------------|------------------------------------------------------------------------------------------------------------------------------