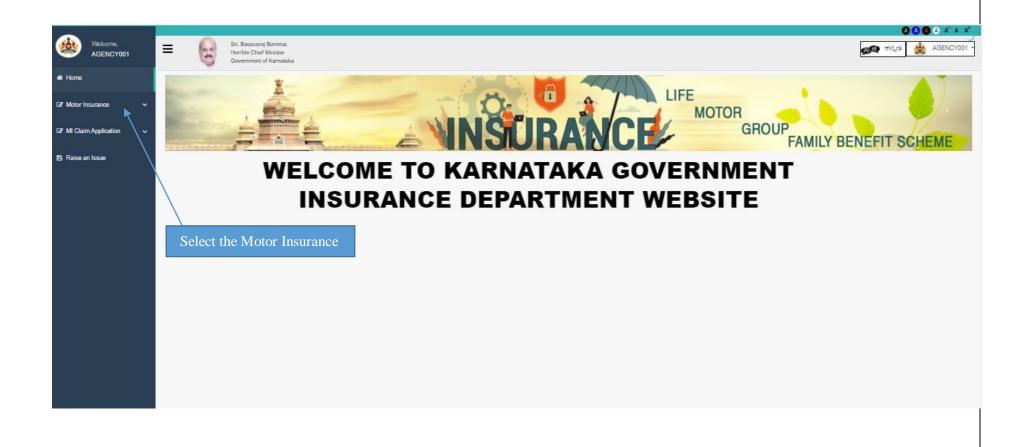

rnataka.gov)

## **Motor Insurance**

**Agency Login Renewal Vehicle - OTC Payment** 

USER MANUAL FOR AGENCY USERS

Karnataka Government Insurance

**Department Government of** 

## Karnataka

Prepare by Centre for Smart Governance Yeswanthpur, Bengaluru, Karnataka 560022

#### Note:

- Non HRMS Boards, Institute Etc..... Were they does not have integration in K2, Need to process Vehicle Insurance in Agency Login.
- ➢ Where Agency ID and Password is created by the department (080-22536177)
- > Details need to be given by the concerned policy holders for Agency ID creation.

## **LOGIN PAGE- Agency:**

1. Select the "Agency Login" Tab.

### 2. Agency has to enter his "User name" and "Password".

3. Enter the "Captcha" and click on Login button.



#### 4. Select the "Motor insurance" Tab



## 5. Click on "Renewal application"



## 6. Click on "Renewal Application

7. And Click on Renewal Application or Edit Application



8. Application form will display, Proposer's owner name and Address , Email ID, Occupation and Contact number will fetch automatically

| Welcome,<br>KARNATAKASW<br>I Home<br>I Motor Insurance ~<br>anck Proposal Number(Details) | St. Basarati Bonnal<br>Horble Chief Minister<br>Government of Karnataka |                                                              |                |                    |                                            | FE<br>MOTOR<br>GROUP<br>FA | د که می |
|-------------------------------------------------------------------------------------------|-------------------------------------------------------------------------|------