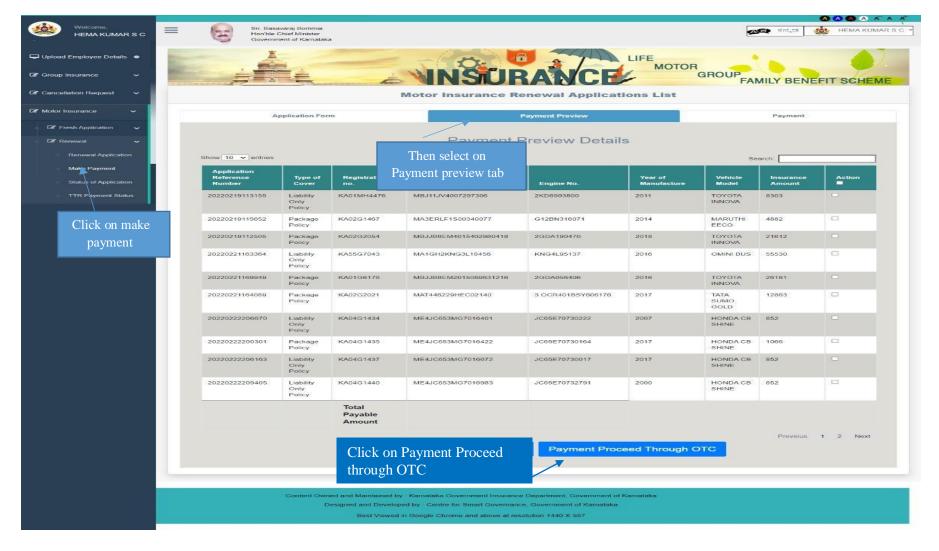

## 5. Click on "Renewal application"

## 6. Click on "Renewal Application

7. And Click on Renewal Application or Edit Application

8. Application form will display, Proposer's owner name and Address , Email ID, Occupation and Contact number will fetch automatically