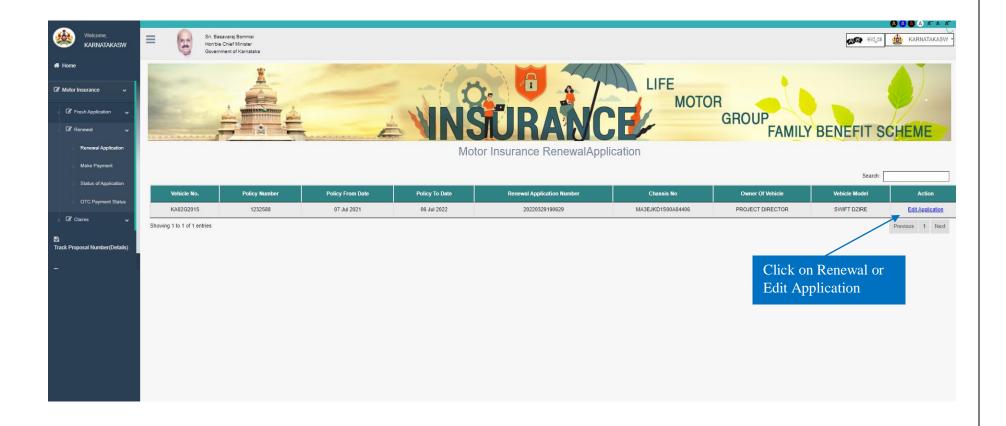

## 5. Click on "Renewal application"

## 6. Click on "Renewal Application

7. And Click on Renewal Application or Edit Application

8. Application form will display, Proposer's owner name and Address , Email ID, Occupation and Contact number will fetch automatically