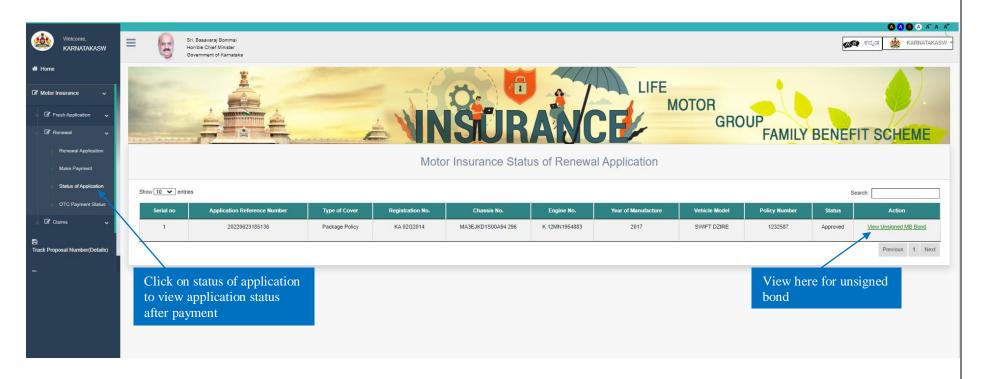

| destination bank before expiry of challan period. In case of<br>I to the originating account. It would be the responsibility of<br>the NEFT/RTGS remittance reaches the beneficiary account |  |
| well before the expiry period.                                                                                                          |                                                                                                                                                                                             |  |

- 32. Department has to take the print of challan and attach cheque and submit the bank
- **33.** Once the payment is success and Department should check in status of Application to take bond In concerned login



After it is signed by AD, Can able to view signed bond